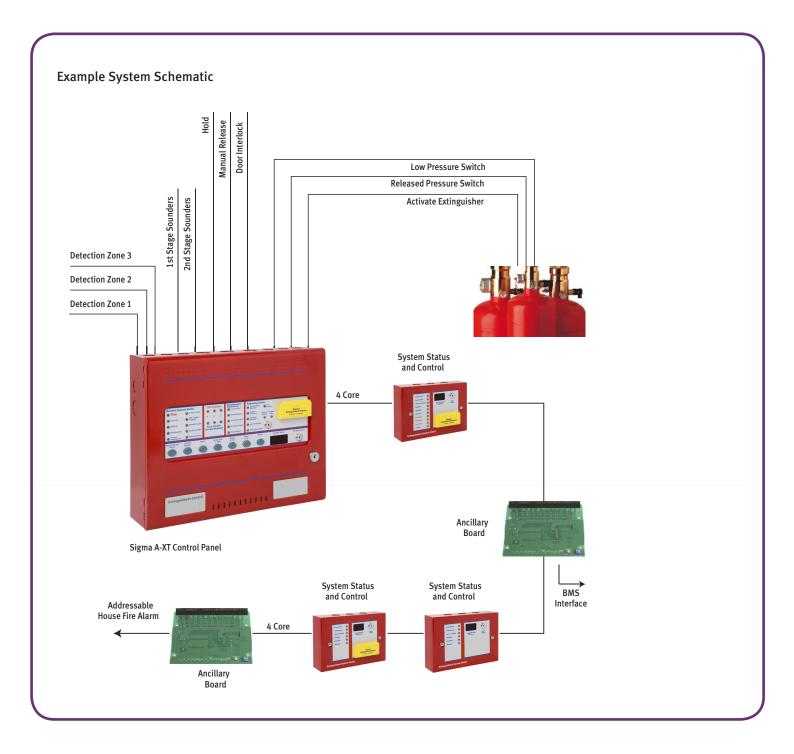

### **Description**

The Sigma A-XT Ancillary Board is compatible with all Sigma A-XT control panels. The board provides volt-freem normally open contacts, enabling control of sub systems and plant remotely from the main panel over a two-wire data bus.

Ancillary boards require only a two-core data cable from the main control panel and a two-core power cable from the main panel.

Up to seven ancillary boards can be connected to a control panel and each is allocated to an address from one to seven using a binary coded DIL switch. The total length of the data cable from the main panel to the last repeater must not exceed 4000 feet.

A mixture of status units and Ancillary boards, up to a maximum of seven of each type, can be connected to the serial data bus.

| Specification         |                        |  |
|-----------------------|------------------------|--|
| Construction (Boxed)  | 1.2mm mild sheet steel |  |
| IP Rating (Boxed)     | IP30                   |  |
| Colour- lid & box     | Red (optional grey)    |  |
| Supply voltage        | 20-30V DC              |  |
| Contact ratings       | 30V DC1 Amp            |  |
| Cable capacity        | 2.5mm2 per terminal    |  |
| Operating temperature | -5c to +5oc            |  |
| Operating humidity    | <95% (non condensing)  |  |