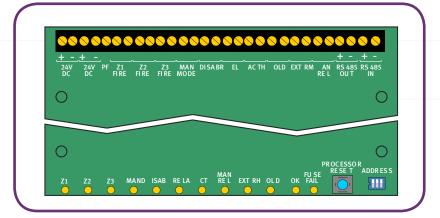

### **Description**

The Sigma A-XT Ancillary Board is compatible with all Sigma A-XT control panels. The board provides volt-freem normally open contacts, enabling control of sub systems and plant remotely from the main panel over a two-wire data bus.

Ancillary boards require only a two-core data cable from the main control panel and a two-core power cable from the main panel.

Up to seven ancillary boards can be connected to a control panel and each is allocated to an address from one to seven using a binary coded DIL switch. The total length of the data cable from the main panel to the last repeater must not exceed 4000 feet.

A mixture of status units and Ancillary boards, up to a maximum of seven of each type, can be connected to the serial data bus.

| Specification         |                        |  |
|-----------------------|------------------------|--|
| Construction (Boxed)  | 1.2mm mild sheet steel |  |
| IP Rating (Boxed)     | IP30                   |  |
| Colour- lid & box     | Red (optional grey)    |  |
| Supply voltage        | 20-30V DC              |  |
| Contact ratings       | 30V DC1 Amp            |  |
| Cable capacity        | 2.5mm2 per terminal    |  |
| Operating temperature | -5c to +5oc            |  |
| Operating humidity    | <95% (non condensing)  |  |