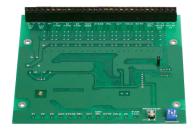

### **Description**

The Sigma A-XT Ancillary Board is compatible with all Sigma A-XT control panels. The board provides volt-freem normally open contacts, enabling control of sub systems and plant remotely from the main panel over a two-wire data bus.

Ancillary boards require only a two-core data cable from the main control panel and a two-core power cable from the main panel.

Up to seven ancillary boards can be connected to a control panel and each is allocated to an address from one to seven using a binary coded DIL switch. The total length of the data cable from the main panel to the last repeater must not exceed 4000 feet.