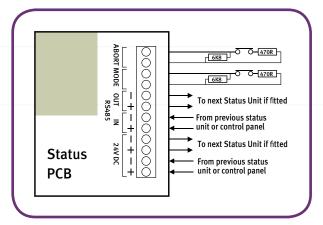

Ancillary boards require only a two-core data cable from the main control panel and a two-core power cable from the main panel.

Up to seven ancillary boards can be connected to a control panel and each is allocated to an address from one to seven using a binary coded DIL switch. The total length of the data cable from the main panel to the last repeater must not exceed 4000 feet.

A mixture of status units and Ancillary boards, up to a maximum of seven of each type, can be connected to the serial data bus.

| Specification         |                        |  |
|-----------------------|------------------------|--|
| Construction (Boxed)  | 1.2mm mild sheet steel |  |
| IP Rating (Boxed)     | IP30                   |  |
| Colour- lid & box     | Red (optional grey)    |  |
| Supply voltage        | 20-30V DC              |  |
| Contact ratings       | 30V DC1 Amp            |  |
| Cable capacity        | 2.5mm2 per terminal    |  |
| Operating temperature | -5c to +5oc            |  |
| Operating humidity    | <95% (non condensing)  |  |